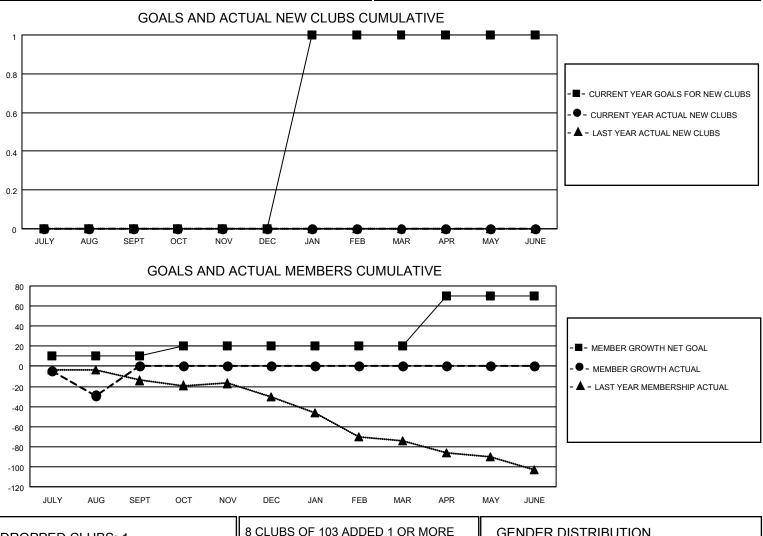

## LOCATION REPUBLIC OF IRELAND

District 133

Results as of: 8/31/2020

| Clubs                 |               |           |               | Members               |                          |                         |                                                    |  |
|-----------------------|---------------|-----------|---------------|-----------------------|--------------------------|-------------------------|----------------------------------------------------|--|
| RESULTS FOR 2020-2021 |               |           |               | RESULTS FOR 2020-2021 |                          |                         |                                                    |  |
| QUARTER               | NEW CLUB GOAL | NEW CLUBS | DROPPED CLUBS | QUARTER ME            | EMBER GROWTH NET<br>GOAL | MEMBER GROWTH<br>ACTUAL | DROPPED<br>MEMBERS ACTUAL<br>(including transfers) |  |
| JULY/AUG/SEPT         | 0             | 0         | 1             | JULY/AUG/SEPT         | 10                       | 23                      | 47                                                 |  |
| OCT/NOV/DEC           | 0             | 0         | 0             | OCT/NOV/DEC           | 10                       | 0                       | 0                                                  |  |
| JAN/FEB/MAR           | 1             | 0         | 0             | JAN/FEB/MAR           | 0                        | 0                       | 0                                                  |  |
| APR/MAY/JUNE          | 0             | 0         | 0             | APR/MAY/JUNE          | 50                       | 0                       | 0                                                  |  |

| DROPPED CLUBS: 1 |    | 8 CLUBS OF 103 ADDED 1 OR MORE | GENDER DISTRIBUTION |                |    |
|------------------|----|--------------------------------|---------------------|----------------|----|
|                  |    | NEW MEMBERS                    | MALE                | 1,621 (76.93%) |    |
|                  |    |                                | FEMALE              | 486 (23.07%)   |    |
| DROPPED MEMBERS  |    |                                |                     |                |    |
| DECEASED         | 0  | CLICK HERE FOR CUMULATIVE      |                     |                | 46 |
| CLUB CANCELLED   | 3  | MEMBERSHIP DATA                |                     |                |    |
| OTHER            | 44 |                                |                     |                | 23 |
| TOTAL            | 47 |                                | DOLO                |                |    |
|                  |    |                                |                     |                |    |